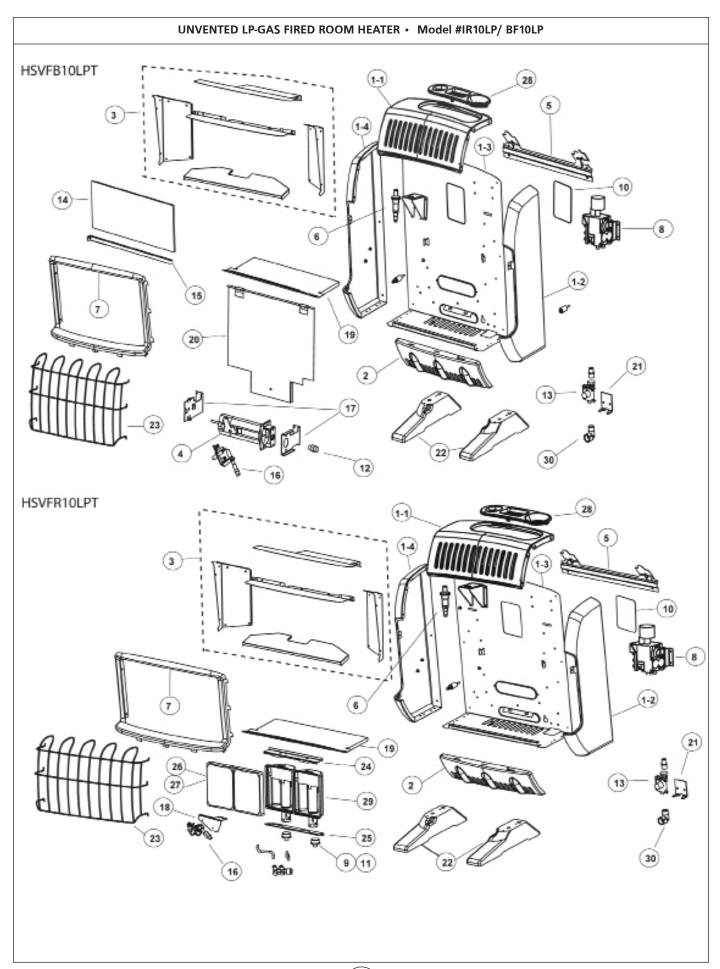

## HSVFR10LPT and HSVFB10LPT - PARTS LISTS

This list contains replacement parts used in your heater. When ordering parts, follow the instructions listed under Replacement Parts on page 16 of this manual.

| ITEM | PART NO.    |            | DESCRIPTION                                 | QTY. |
|------|-------------|------------|---------------------------------------------|------|
|      | HSVFRR10LPT | HSVFB10LPT |                                             |      |
| 1    | 70811       | 70811      | Cabinet Assembly, w/ Thermostat             | 1    |
| 1-1  | 70833       | 70833      | Cabinet Top Panel, w/Thermostat             | 1    |
| 1-2  | 70302       | 70302      | Cabinet Right Panel                         | 1    |
| 1-3  | 70303       | 70303      | Cabinet back Panel                          | 1    |
| 1-4  | 70304       | 70304      | Cabinet Left Panel                          | 1    |
| 2    | 70305       | 70305      | Lower Front panel assembly                  | 1    |
| 3    | 70312       | 70312      | Reflector Assembly                          | 1    |
| 4    |             | 70319      | Burner Assembly                             | 1    |
| 5    | 70320       | 70320      | Wall Mounting Bracket                       | 1    |
| 6    | 70834       | 70834      | Piezo                                       | 1    |
| 7    | 70820       | 70820      | Bezel, 10K, Only, Vent Free                 | 1    |
| 8    | 70640       | 70640      | Valve, T-Stat, VF 10K                       | 1    |
| 9    | 70825       |            | Holder, Orifice, Vent Free                  | 2    |
| 10   | 70325       |            | Back Cover Plate                            | 1    |
| 11   | 70841       |            | Orifice, IR                                 | 2    |
| 12   | _           | 70845      | Orifice, BF                                 | 1    |
| 13   | 70357       | 70357      | Pressure regulator                          | 1    |
| 14   |             | 70326      | Glass                                       | 1    |
| 15   |             | 70327      | Glass Mounting Bracket                      | 1    |
| 16   | 70366       | 70366      | ODS / Pilot Assembly                        | 1    |
| 17   |             | 70826      | Bracket, Burner, Mtg, Blue Flame, Vent Free | 1    |
| 18   | 70655       |            | ODS mounting bracket                        | 1    |
| 19   | 70396       | 70396      | Heat Shield – Top                           | 1    |
| 20   |             | 70331      | Heat Shield - Back                          | 1    |
| 21   | 70663       | 70663      | Regulator Mounting Bracket                  | 1    |
| 22   | 70665       | 70665      | Floor mount feet                            | 2    |
| 23   | 70898       | 70898      | Guard, VF, Wire, 10K                        | 1    |
| 24   | 70336       |            | Bracket, Top, Plenum, Assembly              | 1    |
| 25   | 70336       |            | Bracket, Bottom, Plenum Assembly            | 1    |
| 26   | 70677       |            | Burner Plaques, 10                          | 2    |
| 27   | 70678       |            | Plaque Gasket, 10                           | 2    |
| 28   | 70897       | 70897      | Panel, Control w/o LED                      | 1    |
| 29   | 70829       |            | Plenum, Burner, IR                          | 2    |
| 30   | 70597       | 70597      | 3/8" FTP x 3/8" MPT Elbow                   |      |
|      | 70342       | 70342      | * Hardware kit                              | 1    |

<sup>\*</sup> Item Not Shown \*\* Must purchase assembly