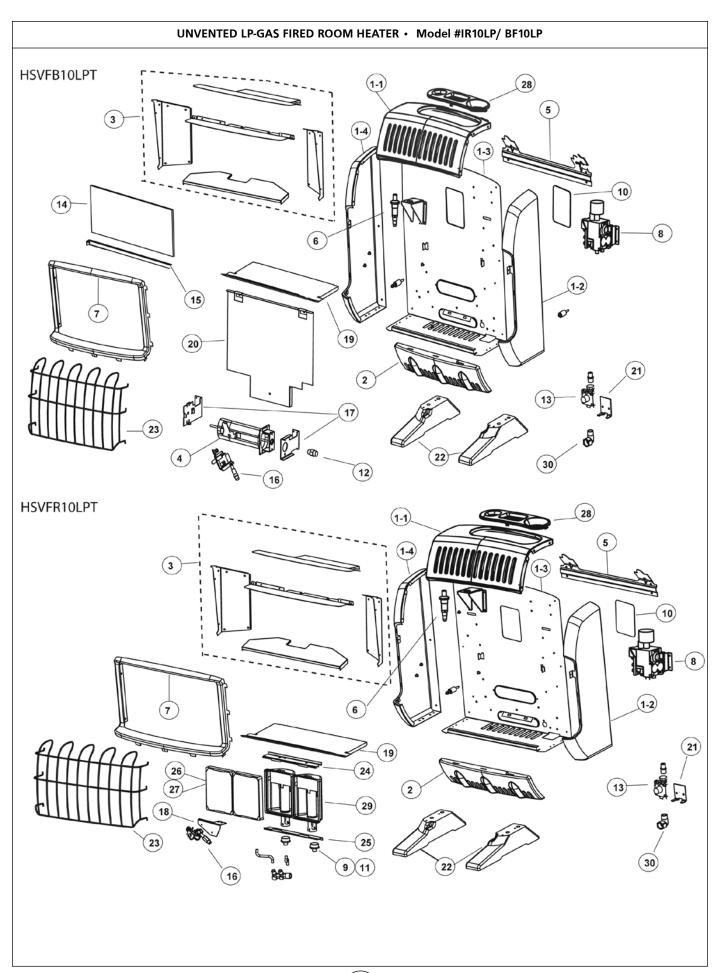

## HSVFR10LPT and HSVFB10LPT - PARTS LISTS

This list contains replacement parts used in your heater. When ordering parts, follow the instructions listed under Replacement Parts on page 16 of this manual.

| ITEM | PART NO.    |            | DESCRIPTION                                 | QTY. |
|------|-------------|------------|---------------------------------------------|------|
|      | HSVFRR10LPT | HSVFB10LPT |                                             |      |
| 1    | 70811       | 70811      | Cabinet Assembly, w/ Thermostat             | 1    |
| 1-1  | 70833       | 70833      | Cabinet Top Panel, w/Thermostat             | 1    |
| 1-2  | 70302       | 70302      | Cabinet Right Panel                         | 1    |
| 1-3  | 70303       | 70303      | Cabinet back Panel                          | 1    |
| 1-4  | 70304       | 70304      | Cabinet Left Panel                          | 1    |
| 2    | 70305       | 70305      | Lower Front panel assembly                  | 1    |
| 3    | 70312       | 70312      | Reflector Assembly                          | 1    |
| 4    |             | 70319      | Burner Assembly                             | 1    |
| 5    | 70320       | 70320      | Wall Mounting Bracket                       | 1    |
| 6    | 70834       | 70834      | Piezo                                       | 1    |
| 7    | 70820       | 70820      | Bezel, 10K, Only, Vent Free                 | 1    |
| 8    | 70640       | 70640      | Valve, T-Stat, VF 10K                       | 1    |
| 9    | 70825       |            | Holder, Orifice, Vent Free                  | 2    |
| 10   | 70325       |            | Back Cover Plate                            | 1    |
| 11   | 70841       |            | Orifice, IR                                 | 2    |
| 12   |             | 70845      | Orifice, BF                                 | 1    |
| 13   | 70357       | 70357      | Pressure regulator                          | 1    |
| 14   |             | 70326      | Glass                                       | 1    |
| 15   |             | 70327      | Glass Mounting Bracket                      | 1    |
| 16   | 70366       | 70366      | ODS / Pilot Assembly                        | 1    |
| 17   |             | 70826      | Bracket, Burner, Mtg, Blue Flame, Vent Free | 1    |
| 18   | 70655       |            | ODS mounting bracket                        | 1    |
| 19   | 70396       | 70396      | Heat Shield – Top                           | 1    |
| 20   |             | 70331      | Heat Shield – Back                          | 1    |
| 21   | 70663       | 70663      | Regulator Mounting Bracket                  | 1    |
| 22   | 70665       | 70665      | Floor mount feet                            | 2    |
| 23   | 70898       | 70898      | Guard, VF, Wire, 10K                        | 1    |
| 24   | 70336       |            | Bracket, Top, Plenum, Assembly              | 1    |
| 25   | 70336       |            | Bracket, Bottom, Plenum Assembly            | 1    |
| 26   | 70677       |            | Burner Plaques, 10                          | 2    |
| 27   | 70678       |            | Plaque Gasket, 10                           | 2    |
| 28   | 70897       | 70897      | Panel, Control w/o LED                      | 1    |
| 29   | 70829       |            | Plenum, Burner, IR                          | 2    |
| 30   | 70597       | 70597      | 3/8" FTP x 3/8" MPT Elbow                   |      |
| *    | 70342       | 70342      | * Hardware kit                              | 1    |